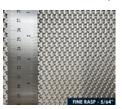

COLOUR-CODED MEANINGS:

- = recommended use
- = can be used depending on strain and moisture content
- = not recommended for this product

| PART #                     | DESCRIPTION                       | HOLE SIZE<br>(MM) | HOLE SIZE<br>(IN) | ТҮРЕ       | PRE-ROLLS | CO2<br>EXTRACTION | ETHANOL<br>EXTRACTION | HYDROCARBON EXTRACTION |
|----------------------------|-----------------------------------|-------------------|-------------------|------------|-----------|-------------------|-----------------------|------------------------|
| 10-02-002803 *<br>CMP\$600 | COARSE<br>BLENDING SCREEN         | 6.4 mm            | 1/4"              | Perforated | •         | •                 | •                     | •                      |
| 10-02-002804<br>CMPS470    | COARSE STANDARD<br>MILLING SCREEN | 4.7 mm            | 3/16"             | Perforated | •         | •                 | •                     | •                      |
| 10-02-002805 *<br>CMP\$318 | MEDIUM STANDARD<br>MILLING SCREEN | 3.2 mm            | 1/8"              | Perforated | •         | •                 | •                     | •                      |
| 10-02-002837<br>CMCS200    | FINE RASP SCREEN                  | 2.0 mm            | 5/64"             | Rasp       | •         | •                 | •                     | •                      |
| 10-02-002806 *<br>CMC\$160 | ULTRA FINE RASP<br>SCREEN         | 1.6 mm            | 1/16"             | Rasp       | •         | •                 | •                     | •                      |