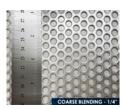

COLOUR-CODED MEANINGS:

- = recommended use
- = can be used depending on strain and moisture content
- = not recommended for this product

| PART #                     | DESCRIPTION                       | HOLE SIZE<br>(MM) | HOLE SIZE<br>(IN) | ТҮРЕ       | PRE-ROLLS | CO2<br>EXTRACTION | ETHANOL<br>EXTRACTION | HYDROCARBON EXTRACTION |
|----------------------------|-----------------------------------|-------------------|-------------------|------------|-----------|-------------------|-----------------------|------------------------|
| 10-02-002803 *<br>CMP\$600 | COARSE<br>BLENDING SCREEN         | 6.4 mm            | 1/4"              | Perforated | •         | •                 | •                     | •                      |
| 10-02-002804<br>CMPS470    | COARSE STANDARD<br>MILLING SCREEN | 4.7 mm            | 3/16"             | Perforated | •         | •                 | •                     | •                      |
| 10-02-002805 *<br>CMP\$318 | MEDIUM STANDARD<br>MILLING SCREEN | 3.2 mm            | 1/8"              | Perforated | •         | •                 | •                     | •                      |
| 10-02-002837<br>CMCS200    | FINE RASP SCREEN                  | 2.0 mm            | 5/64"             | Rasp       | •         | •                 | •                     | •                      |
| 10-02-002806 *<br>CMC\$160 | ULTRA FINE RASP<br>SCREEN         | 1.6 mm            | 1/16"             | Rasp       | •         | •                 | •                     | •                      |