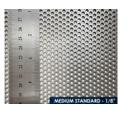

COLOUR-CODED MEANINGS:

- = recommended use
- = can be used depending on strain and moisture content
- = not recommended for this product

| PART #                     | DESCRIPTION                       | HOLE SIZE<br>(MM) | HOLE SIZE<br>(IN) | ТҮРЕ       | PRE-ROLLS | CO2<br>EXTRACTION | ETHANOL<br>EXTRACTION | HYDROCARBON EXTRACTION |
|----------------------------|-----------------------------------|-------------------|-------------------|------------|-----------|-------------------|-----------------------|------------------------|
| 10-02-002803 *<br>CMP\$600 | COARSE<br>BLENDING SCREEN         | 6.4 mm            | 1/4"              | Perforated | •         | •                 | •                     | •                      |
| 10-02-002804<br>CMPS470    | COARSE STANDARD<br>MILLING SCREEN | 4.7 mm            | 3/16"             | Perforated | •         | •                 | •                     | •                      |
| 10-02-002805 *<br>CMP\$318 | MEDIUM STANDARD<br>MILLING SCREEN | 3.2 mm            | 1/8"              | Perforated | •         | •                 | •                     | •                      |
| 10-02-002837<br>CMCS200    | FINE RASP SCREEN                  | 2.0 mm            | 5/64"             | Rasp       | •         | •                 | •                     | •                      |
| 10-02-002806 *<br>CMC\$160 | ULTRA FINE RASP<br>SCREEN         | 1.6 mm            | 1/16"             | Rasp       | •         | •                 | •                     | •                      |