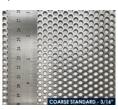

COLOUR-CODED MEANINGS:

- = recommended use
- = can be used depending on strain and moisture content
- = not recommended for this product

| PART #                     | DESCRIPTION                       | HOLE SIZE<br>(MM) | HOLE SIZE<br>(IN) | ТҮРЕ       | PRE-ROLLS | CO2<br>EXTRACTION | ETHANOL<br>EXTRACTION | HYDROCARBON EXTRACTION |
|----------------------------|-----------------------------------|-------------------|-------------------|------------|-----------|-------------------|-----------------------|------------------------|
| 10-02-002803 *<br>CMP\$600 | COARSE<br>BLENDING SCREEN         | 6.4 mm            | 1/4"              | Perforated | •         | •                 | •                     | •                      |
| 10-02-002804<br>CMPS470    | COARSE STANDARD<br>MILLING SCREEN | 4.7 mm            | 3/16"             | Perforated | •         | •                 | •                     | •                      |
| 10-02-002805 *<br>CMP\$318 | MEDIUM STANDARD<br>MILLING SCREEN | 3.2 mm            | 1/8"              | Perforated | •         | •                 | •                     | •                      |
| 10-02-002837<br>CMCS200    | FINE RASP SCREEN                  | 2.0 mm            | 5/64"             | Rasp       | •         | •                 | •                     | •                      |
| 10-02-002806 *<br>CMC\$160 | ULTRA FINE RASP<br>SCREEN         | 1.6 mm            | 1/16"             | Rasp       | •         | •                 | •                     | •                      |